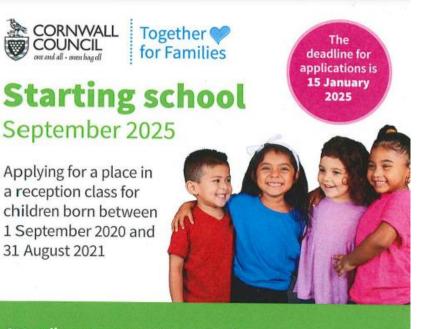

### Starting School in September 2025

The application window is now open to apply for a school place for September 2025. Details

below. We will be hosting two open mornings on Thursday 7<sup>th</sup> November (9.30am) and Wednesday 4<sup>th</sup> December (9.30am) for parents/carers of children starting school in September 2025. If you know anyone that would have a child due to start in Spetember 2025 then please do let them know of these dates.