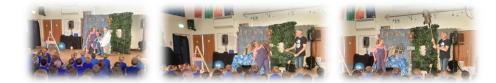

On Wednesday next week at 3.30pm, Mrs Morgan will be hosting a meeting for parents/carers of children in Acorns focused on how to best support children at the start of their phonics journey.

On Thursday, we were delighted to welcome Az2B Theatre Company to our school to perform the brilliant 'Grandma on the Moon' to our children in key stage 2. This tackled the tricky subject of dealing with death in an age appropriate way. It was fantastic to see how our children engaged with the production and how excited they were to see our school hall turned into a theatre!