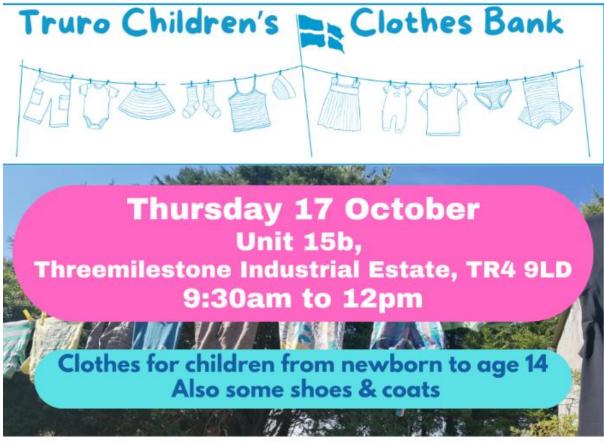

| www.kernowimmunisations.co.uk/Forms/Flu<br>SCHOOL REFERENCE CODE. The code for your<br>at the form please telephone 01872 221105 for<br>yols and the team will be happy to help. Please note<br>amme. If a consent form is not submitted your child<br>medication increased after you submit this form,<br>gainst flu, it will help us if you still complete and submit   |

Truro Children's Clothes Bank



To book an appointment: Send us a PM on Facebook or email: truroccb@gmail.com

| Dates For Your Diary |                                       |  |
|----------------------|---------------------------------------|--|
| 8.10.24              | Nasal Flu Vaccinations                |  |
| w/b 14.10.24         | Parent Face 2 Face Meetings           |  |
| 15.10.24             | Harvest – Chacewater Church           |  |
| 25.10.24             | Inset Day – School Closed to Children |  |
| 28.10.24 - 1.11.24   | Half Term                             |  |
| 4.11.24              | Inset Day – School Closed to Children |  |
| 15.11.24             | Tempest Class Photos                  |  |
| 20.12.24             | End of Term – 1pm Finish              |  |



# **GOLDEN AWARD WINNERS**

| ACORNS